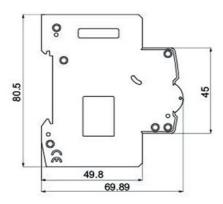

|
| Rated Frequency                 | 50/60Hz                                       |
| Electro-mechanical endurance    | 4000                                          |
| Connection terminal             | Screw terminal                                |
|                                 | Pillar terminal with clamp                    |
| Connection capacity             | Rigid conductor up to 25mm2                   |
| Fastening torque                | 2.0 Nm                                        |
| Installation                    | On symmetrical DIN rail 35mm                  |
|                                 | Panel mounting                                |
| Estándar                        | IEC 60898                                     |

## **Dimensions**