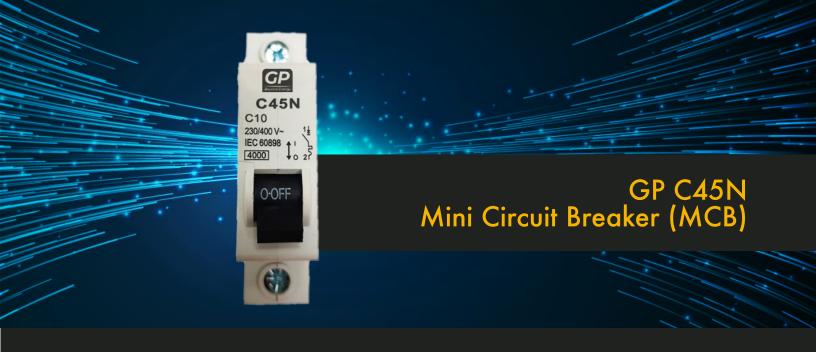

## Introduction

C45N miniature circuit breaker is used in lighting distribution or motor distribution sys-tem for overload and short-circuit protection. It features pleasing out-look, light weight, reliable performance, high breaking capacity, and quick tripping function etc. Its frame and components adopt high fire-resistant and shockproof plastic for long-life use. It is mainly used for overload and short-circuit protection within the circuit of AC 50/60Hz, rated voltage of single pole up to 240V, two, three and four poles up to 415V. It can also be used for an unfrequent ON/OFF switching electric equipment and lighting circuit in normal case. The product complies with GB 10963,IEC 60898,VDE0641, and BS3871. And the product has three types: B type & C type for illumination and D type for industrial power.