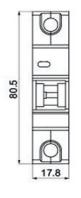

|
| Rated Frequency                 | 50/60Hz                                       |
| Electro-mechanical endurance    | 4000                                          |
| Connection terminal             | Screw terminal                                |
|                                 | Pillar terminal with clamp                    |
| Connection capacity             | Rigid conductor up to 25mm2                   |
| Fastening torque                | 2.0 Nm                                        |
| Installation                    | On symmetrical DIN rail 35mm                  |
|                                 | Panel mounting                                |
| Estándar                        | IEC 60898                                     |

## **Dimensions**